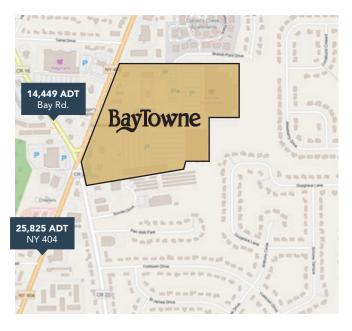

## **DEMOGRAPHICS WITHIN 5 MILES**

| Population:       | 172,418                                                                 |
|-------------------|-------------------------------------------------------------------------|
| Median HH Income: | \$63,330/year                                                           |
| Gender:           | 49% Male<br>51% Female                                                  |
| Total Businesses: | 5,356                                                                   |
| Education:        | 23% High School<br>27% Some College/Associates<br>42% Bachelors/Masters |
| Size:             | 5 mi <sup>2</sup>                                                       |
| Crime Rate:       | Very Low                                                                |