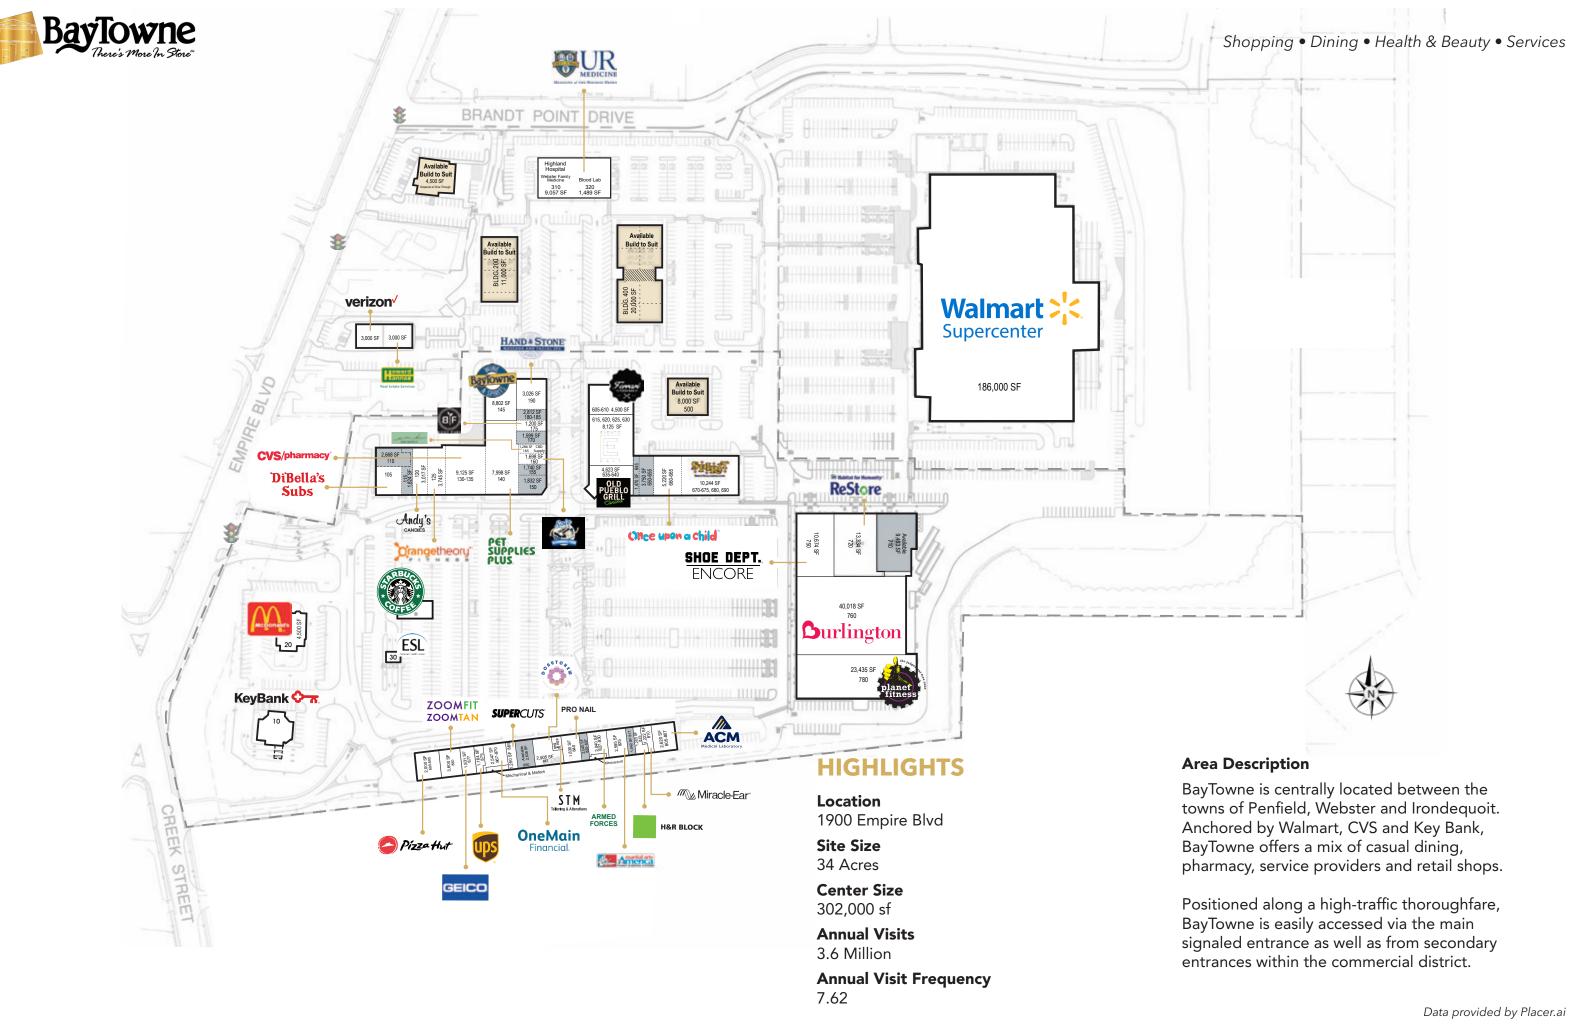

## **DEMOGRAPHICS WITHIN 5 MILES**

| Population:       | 172,418                                                                 |
|-------------------|-------------------------------------------------------------------------|
| Median HH Income: | \$63,330/year                                                           |
| Gender:           | 49% Male<br>51% Female                                                  |
| Total Businesses: | 5,356                                                                   |
| Education:        | 23% High School<br>27% Some College/Associates<br>42% Bachelors/Masters |
| Size:             | 5 mi <sup>2</sup>                                                       |
| Crime Rate:       | Very Low                                                                |