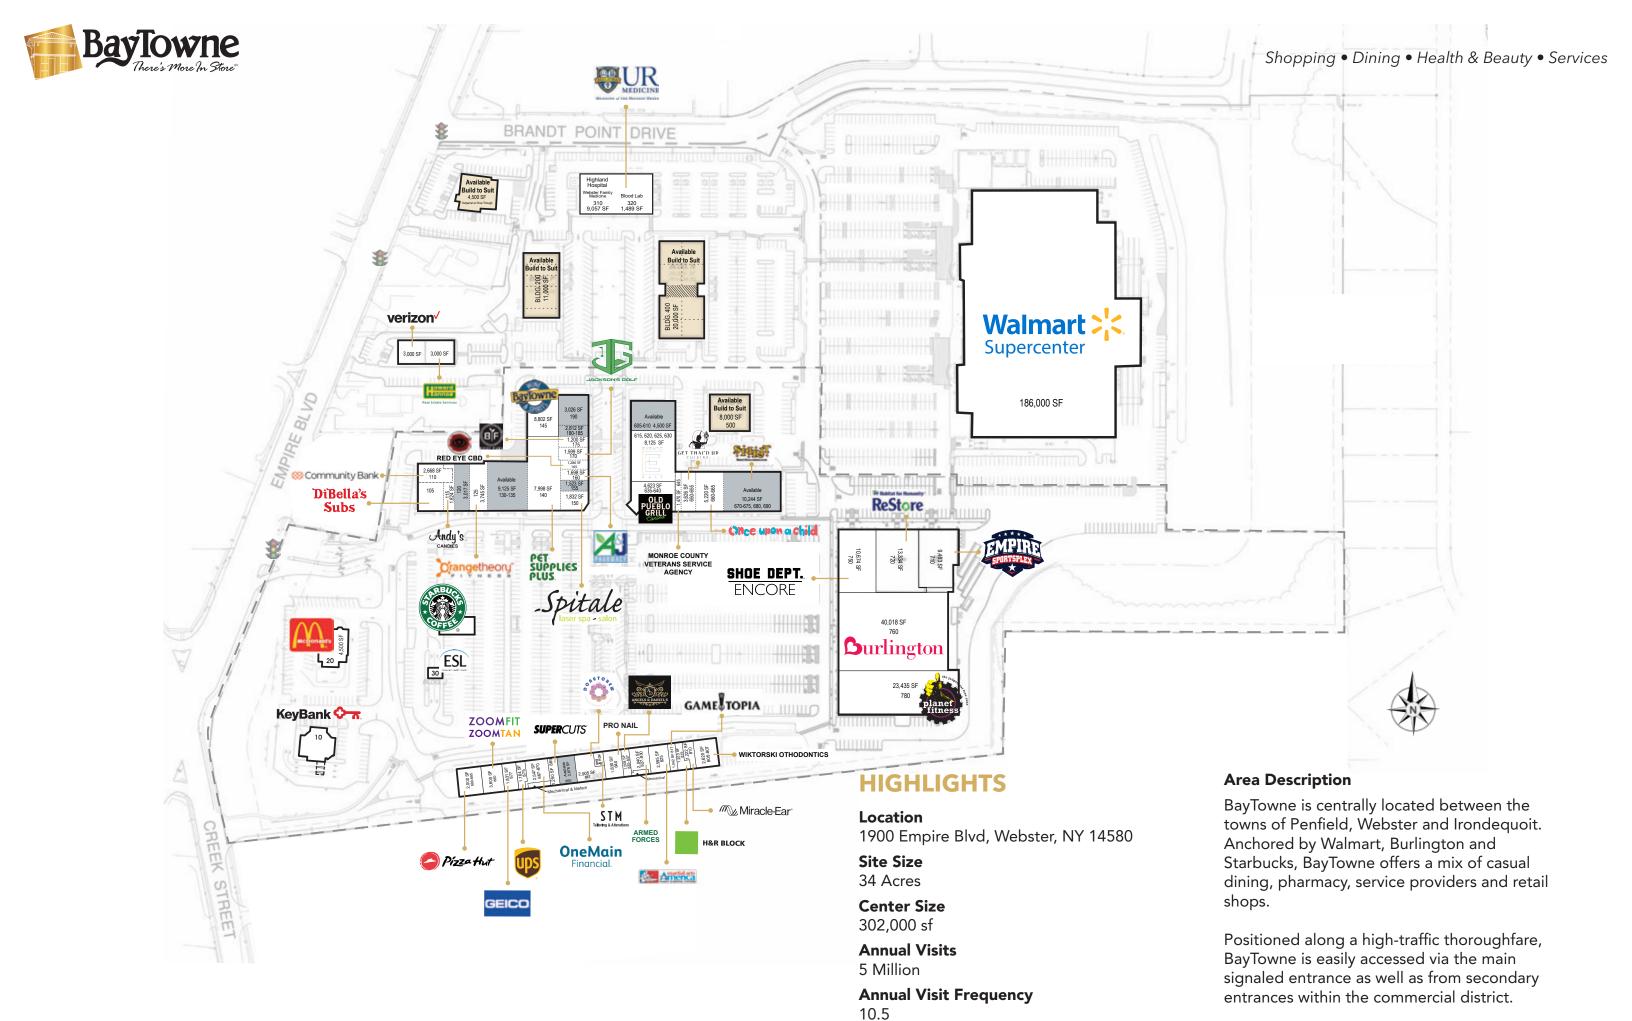

## **DEMOGRAPHICS WITHIN 5 MILES**

**Population:** 225,588

Median HH Income: \$59,000/year

**Gender:** 49% Male

51% Female

**Total Businesses:** 5,356

**Education:** 23% High School

27% Some College/Associates

42% Bachelors/Masters

**Size:** 5 mi<sup>2</sup>

**Crime Rate:** Very Low





## FIVE GENERATIONS. ONE GROUP. BUILDING COMMUNITIES.

Established in 1910 as a general contractor, DiMarco Group has evolved over the years into a full service development company applying cutting-edge design and building concepts to meet 21st century real estate needs. After 100 years, our commitment to excellence is stronger than ever.

Our visionary approach includes deployment of first-rate people, practices & technologies in partnership with our clients, who benefit from the strength an