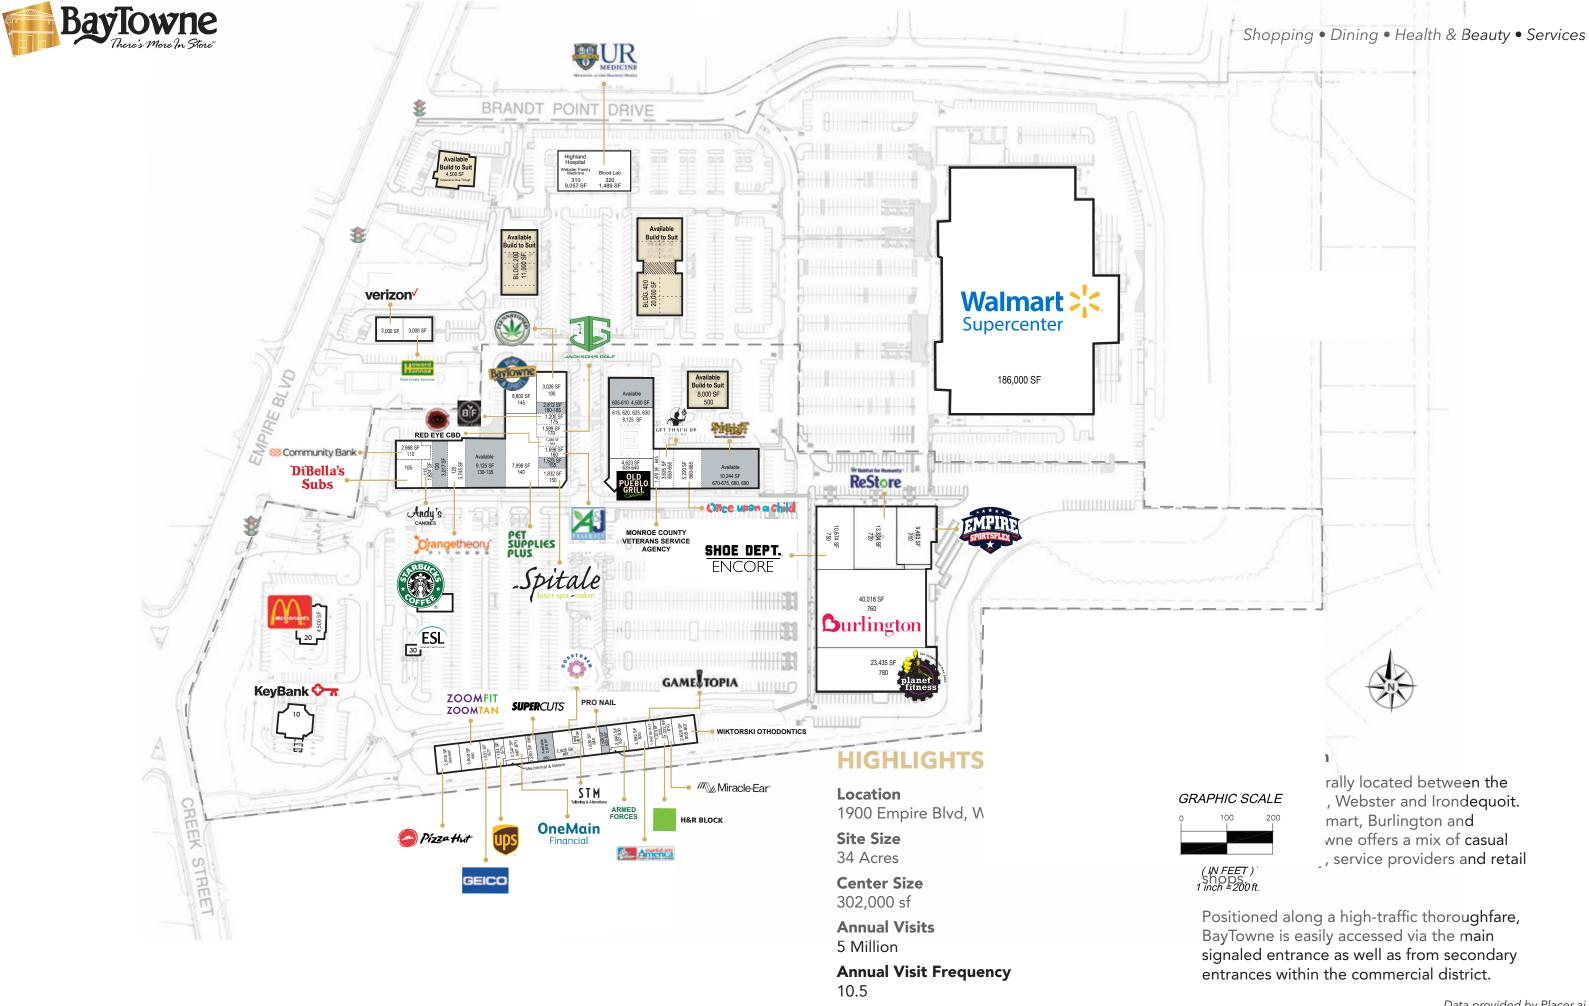

## **DEMOGRAPHICS WITHIN 5 MILES**

**Population:** 225,588

Median HH Income: \$59,000/year

**Gender:** 49% Male

51% Female

**Total Businesses:** 5,356

**Education:** 23% High School

27% Some College/Associates

42% Bachelors/Masters

**Size:** 5 mi<sup>2</sup>

**Crime Rate:** Very Low





## FIVE GENERATIONS. ONE GROUP. BUILDING COMMUNITIES.

Established in 1910 as a general contractor, DiMarco Group has evolved over the years into a full service development company applying cutting-edge design and building concepts to meet 21st century real estate needs. After 100 years, our commitment to excellence is stronger than ever.

Our visionary approach includes deployment of first-rate people, practices & technologies in partnership with our clients, who benefit from the strength an