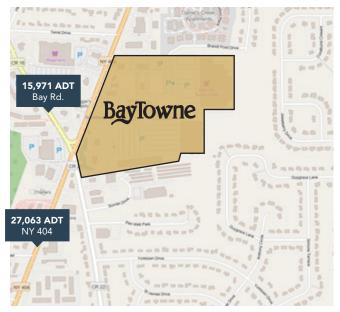

## **DEMOGRAPHICS WITHIN 5 MILES**

**Population:** 225,588

Median HH Income: \$57,000/year

49% Male Gender:

51% Female

**Total Businesses:** 5,356

**Education:** 23% High School

27% Some College/Associates

42% Bachelors/Masters

Size: 5 mi<sup>2</sup>

**Crime Rate:** Very Low