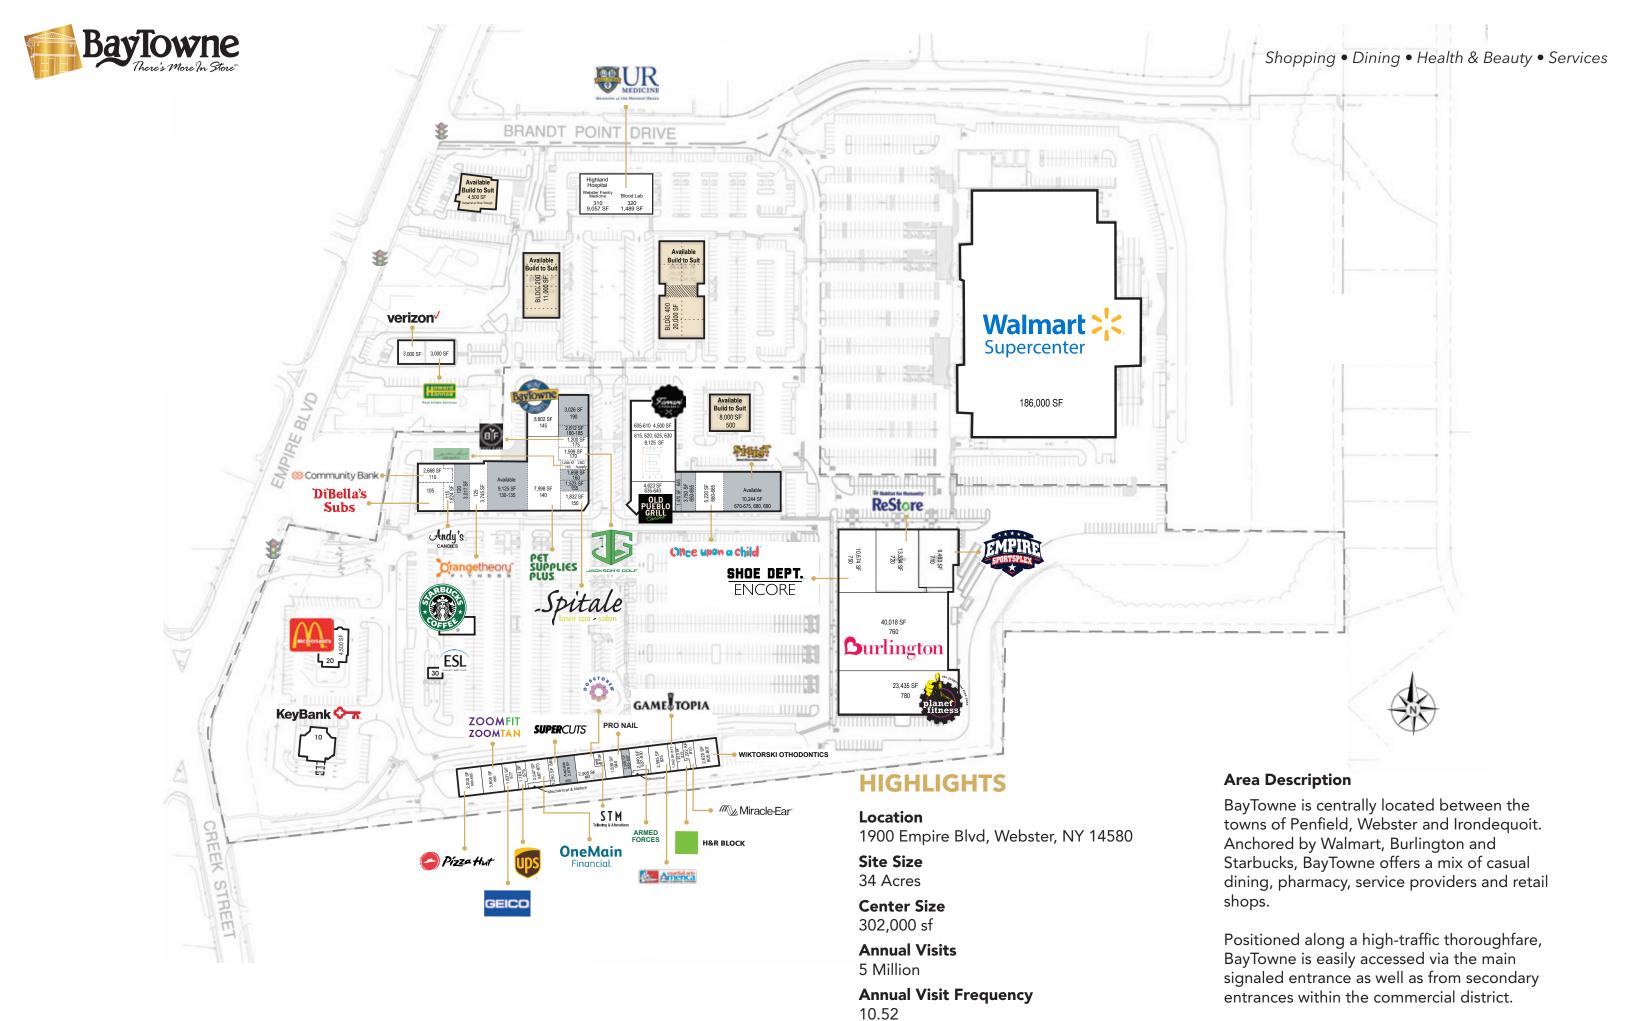

## **DEMOGRAPHICS WITHIN 5 MILES**

**Population:** 225,588

Median HH Income: \$57,000/year

49% Male Gender:

51% Female

**Total Businesses:** 5,356

**Education:** 23% High School

27% Some College/Associates

42% Bachelors/Masters

Size: 5 mi<sup>2</sup>

**Crime Rate:** Very Low