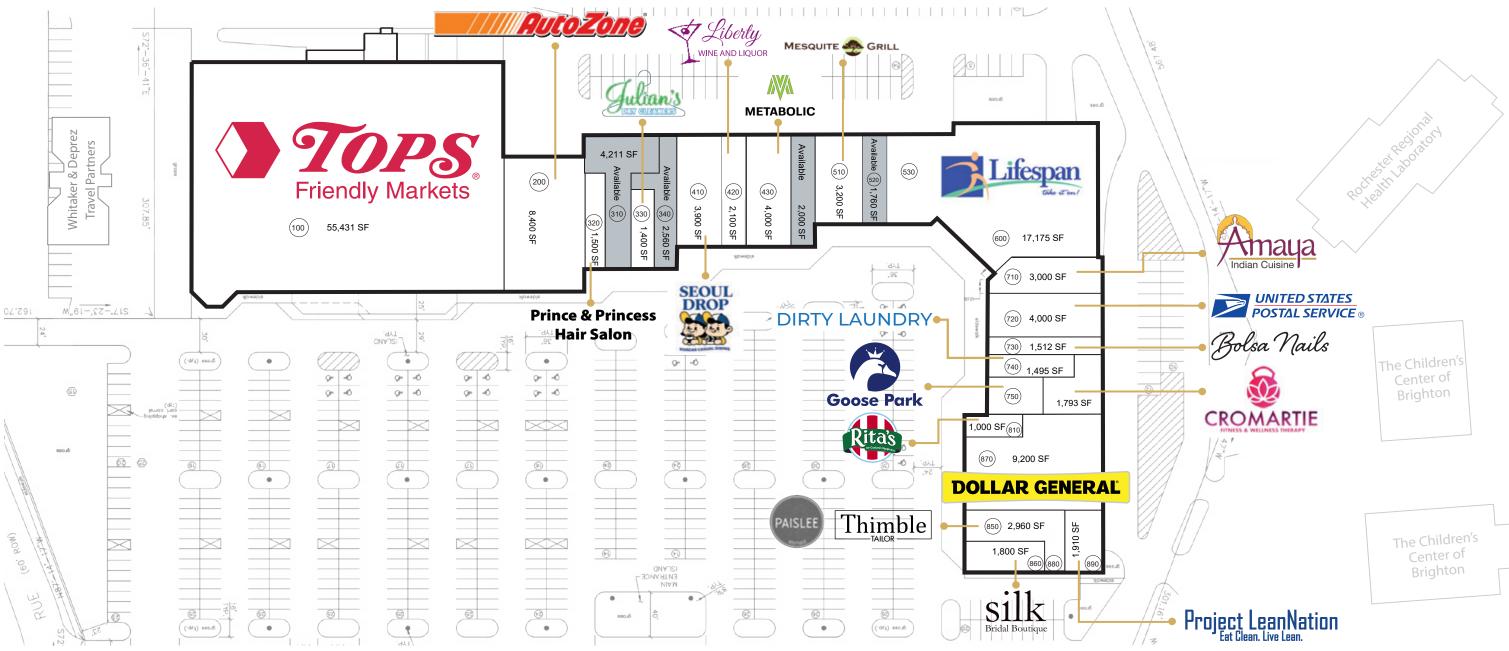

#### Site Size

14.3 Acres

**Center Size** 139,700 sf

## **Annual Visits**

1.5 Million

**Annual Visit Frequency** 5.8

Pad Opportunity with Drive Through