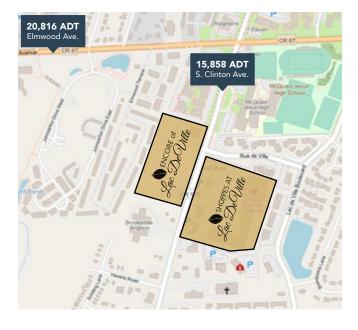

Shoppes at Lac De Ville enjoys a close proximity to many Rochester amenities including performance centers, sports arenas, parks and historic landmarks.

## **ALSO NEARBY**

Encore of Lac De Ville (Across the Street) Aldi Doodle Bugs Children's Learning Center Jersey Mike's Rochester Integrated Medicine Starbucks Vivo Infusion

**College Town** (1.9 miles) **Downtown Rochester** (2.9 miles)

### **Other Notable Locations**

McQuaid Jesuit High School (0.3 miles) Walgreens (0.4 miles) Rochester Rehabilitation (1.1 miles) University of Rochester (1.2 miles) Clinton Crossings Medical Center (1.2 miles) Costco (1.3 miles) REI Co-Op (1.3 miles) URMC Pain Treatment Center (1.4 miles) Rochester Psychiatric Center (1.4 miles)